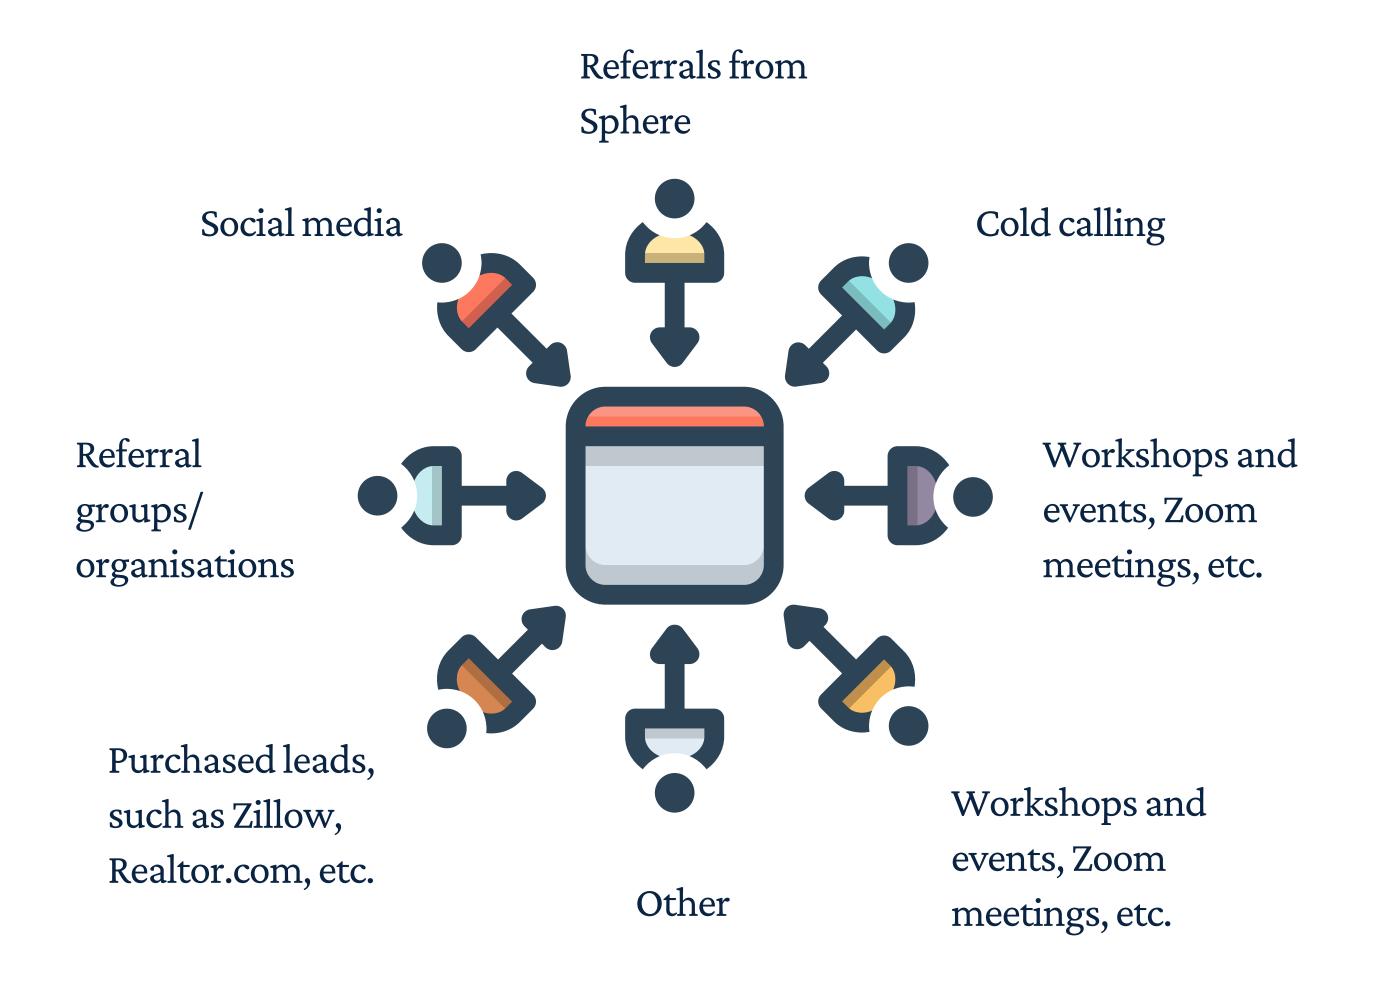

#### Step 2: Where did your leads come from?

## Step 3: How many deals came from each source?