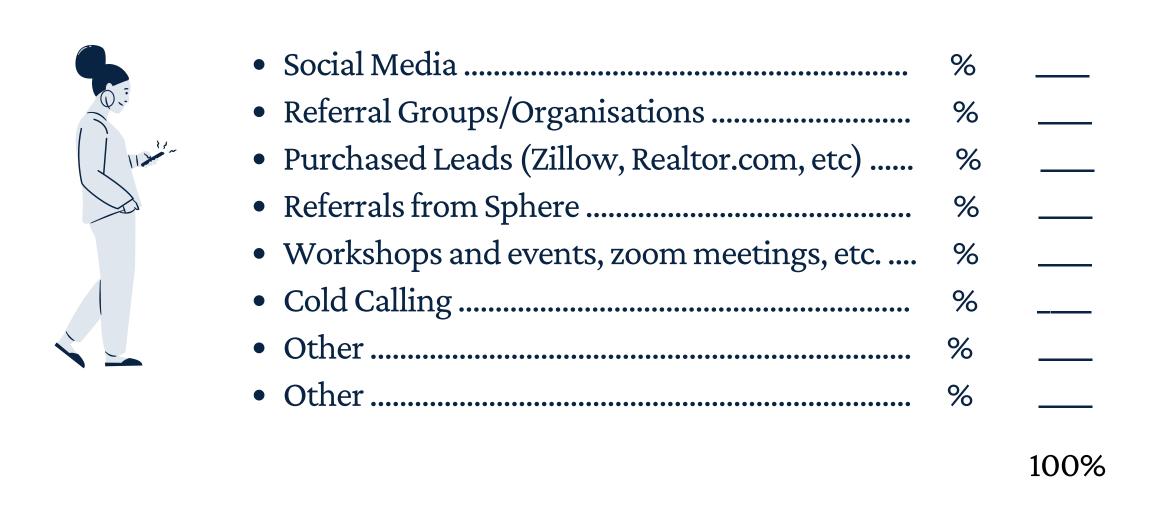

|            |         |
| \$12,500    |            |            |         |
|             |            |            |         |
| \$10,000    |            |            |         |
|             |            |            |         |
|             |            |            |         |
| 10          |            |            |         |
|             |            |            |         |
|             |            |            |         |
| 20%         |            |            |         |
|             |            |            |         |
|             |            |            |         |
|             |            |            |         |
| 12          |            |            |         |

#### Step 2: Where did your leads come from?



## Step 3: How many deals came from each source?



# Step 4: What can you do to get more deal?





| What are you doing now that you can do more of? |                                     |  |
|-------------------------------------------------|-------------------------------------|--|
| I AN I COL                                      | CHRIST STORY GREATING BUILDING      |  |
| η                                               | letworking? Seminars?               |  |
| Lead Sour                                       | 1CO:                                |  |
| Leur Cour                                       | ice regressions of today's prices.  |  |
| Howcany                                         | jou increase:                       |  |
| .1                                              | ed technicions. Ask for information |  |
| How